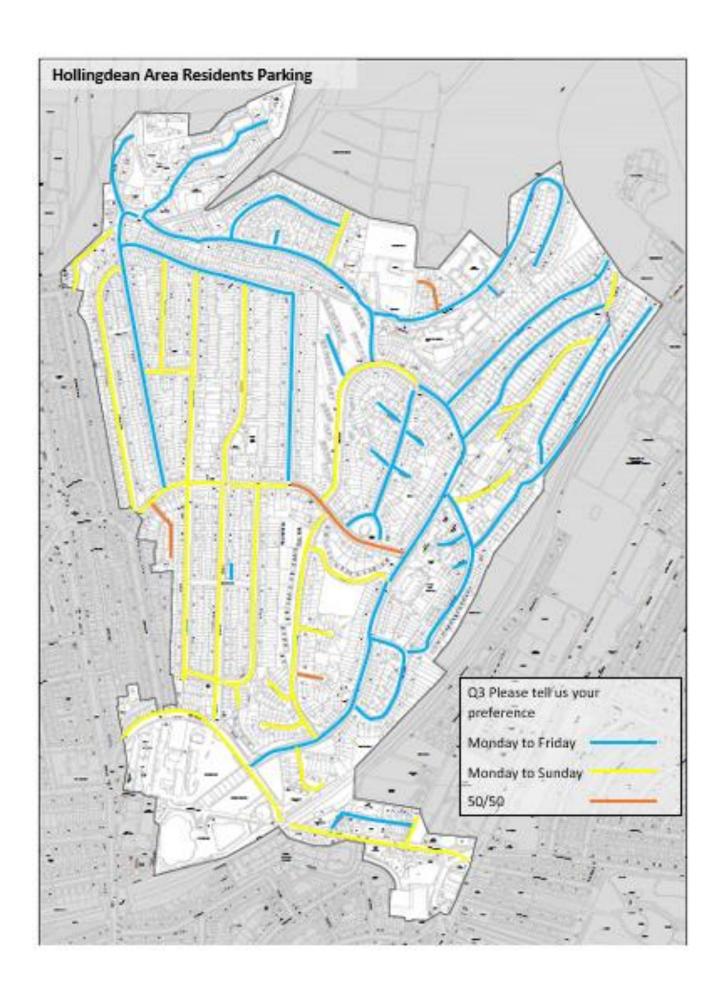

# Q3 If a parking scheme were to be introduced, please tell us your preference for either a Monday to Friday (5 day) or Monday to Sunday (7 day) scheme? (response base 869)

| Monday to | Friday | Monday to | Sunday |  |
|-----------|--------|-----------|--------|--|
| Number    | %      | Number    | %      |  |
| 411       | 47.3   | 458       | 52.7   |  |

|                      |        | lay to<br>day | Monday to<br>Friday |      |  |
|----------------------|--------|---------------|---------------------|------|--|
| Street               | Number | %             | Number              | %    |  |
| Adams Close          | 1      | 50.0          | 1                   | 50.0 |  |
| Barnett Road         | 28     | 60.9          | 18                  | 39.1 |  |
| Barrow Close         | 0      | 0             | 1                   | 100  |  |
| Barrow Hill          | 0      | 0             | 0                   | 0    |  |
| Beal Crescent        | 3      | 60.0          | 2                   | 40.0 |  |
| Brentwood Close      | 2      | 100           | 0                   | 0    |  |
| Brentwood Crescent   | 9      | 64.3          | 5                   | 35.7 |  |
| Brentwood Road       | 24     | 70.6          | 10                  | 29.4 |  |
| Burstead Close       | 19     | 67.9          | 9                   | 32.1 |  |
| Crespin Way          | 7      | 53.8          | 6                   | 46.2 |  |
| Davey Drive          | 16     | 51.6          | 15                  | 48.4 |  |
| Dudley Road          | 8      | 16.0          | 42                  | 84.0 |  |
| Dunster Close        | 2      | 28.6          | 5                   | 71.4 |  |
| Florence Place       | 0      | 0             | 0                   | 0    |  |
| Fountains Close      | 2      | 66.7          | 1                   | 33.3 |  |
| Freehold Terrace     | 3      | 60.0          | 2                   | 40.0 |  |
| Golf Drive           | 11     | 91.7          | 1                   | 8.31 |  |
| Harrington Place     | 7      | 43.8          | 9                   | 56.3 |  |
| Hertford Road        | 16     | 35.6          | 29                  | 64.4 |  |
| Hinton Close         | 1      | 100           | 0                   | 0    |  |
| Hollingbury Crescent | 2      | 15.4          | 11                  | 84.6 |  |
| Hollingbury Place    | 4      | 26.7          | 11                  | 73.3 |  |
| Hollingbury Rise     | 22     | 71.0          | 9                   | 29.0 |  |

|                       |        | lay to<br>day | Monday to Friday |      |  |
|-----------------------|--------|---------------|------------------|------|--|
| Street                | Number | %             | Number           | %    |  |
| Hollingbury Rise West | 0      | 0             | 2                | 100  |  |
| Hollingbury Road      | 0      | 0             | 0                | 0    |  |
| Hollingdean Lane      | 0      | 0             | 0                | 0    |  |
| Hollingdean Road      | 3      | 50.0          | 3                | 50.0 |  |
| Hollingdean Terrace   | 50     | 44.2          | 63               | 55.8 |  |
| Horton Road           | 8      | 38.1          | 13               | 61.9 |  |
| Isfield Road          | 8      | 80.0          | 2                | 20.0 |  |
| Lambourne Close       | 1      | 33.3          | 2                | 66.7 |  |
| Lambourne Road        | 4      | 40.0          | 6                | 60.0 |  |
| Lewes Road            | 0      | 0             | 0                | 0    |  |
| Liphook Close         | 3      | 100           | 0                | 0    |  |
| Lynchet Close         | 9      | 75.0          | 3                | 25.0 |  |
| Lynchet Down          | 0      | 0             | 0                | 0    |  |
| Lynchet Walk          | 1      | 50.0          | 1                | 50.0 |  |
| Major Close           | 1      | 50.0          | 1                | 50.0 |  |
| Melrose Close         | 3      | 100           | 0                | 0    |  |
| Merevale              | 3      | 100           | 0                | 0    |  |
| Mountfields           | 7      | 63.6          | 4                | 36.4 |  |
| Oldbury Row           | 0      | 0             | 3                | 100  |  |
| Payne Terrace         | 2      | 66.7          | 1                | 33.3 |  |
| Peace Close           | 1      | 100           | 0                | 0    |  |
| Popes Folly           | 0      | 0             | 1                | 100  |  |
| Quarry Bank Road      | 1      | 33.3          | 2                | 66.7 |  |
| Roedale Road          | 14     | 21.5          | 51               | 78.5 |  |
| Romsey Close          | 2      | 100           | 0                | 0    |  |
| Salehurst Close       | 0      | 0             | 0                | 0    |  |
| Shenfield Way         | 1      | 33.3          | 2                | 66.7 |  |
| Southmount            | 1      | 33.3          | 2                | 66.7 |  |
| Stanmer Park Road     | 17     | 30.9          | 38               | 69.1 |  |
| Stanmer Villas        | 25     | 52.1          | 23               | 47.9 |  |
| Stephens Road         | 7      | 46.7          | 8                | 53.3 |  |
| Tavistock Down        | 3      | 42.9          | 4                | 57.1 |  |

|                           |        | lay to<br>day | Monday to<br>Friday |      |
|---------------------------|--------|---------------|---------------------|------|
| Street                    | Number | %             | Number              | %    |
| The Crestway              | 7      | 58.3          | 5                   | 41.7 |
| The Crossway              | 2      | 50.0          | 2                   | 50.0 |
| The Linkway               | 1      | 33.3          | 2                   | 66.7 |
| Thompson Road             | 11     | 78.6          | 3                   | 21.4 |
| Tintern Close             | 0      | 0             | 2                   | 100  |
| Uplands Road              | 13     | 76.5          | 4                   | 23.5 |
| Upper Hollingdean<br>Road | 1      | 14.3          | 6                   | 85.7 |
| Waverley Crescent         | 9      | 56.3          | 7                   | 43.8 |
| Wigmore Close             | 1      | 25.0          | 3                   | 75.0 |
| Wolverstone Drive         | 5      | 62.5          | 3                   | 37.5 |
| Total                     | 411    | 47.3          | 458                 | 52.7 |