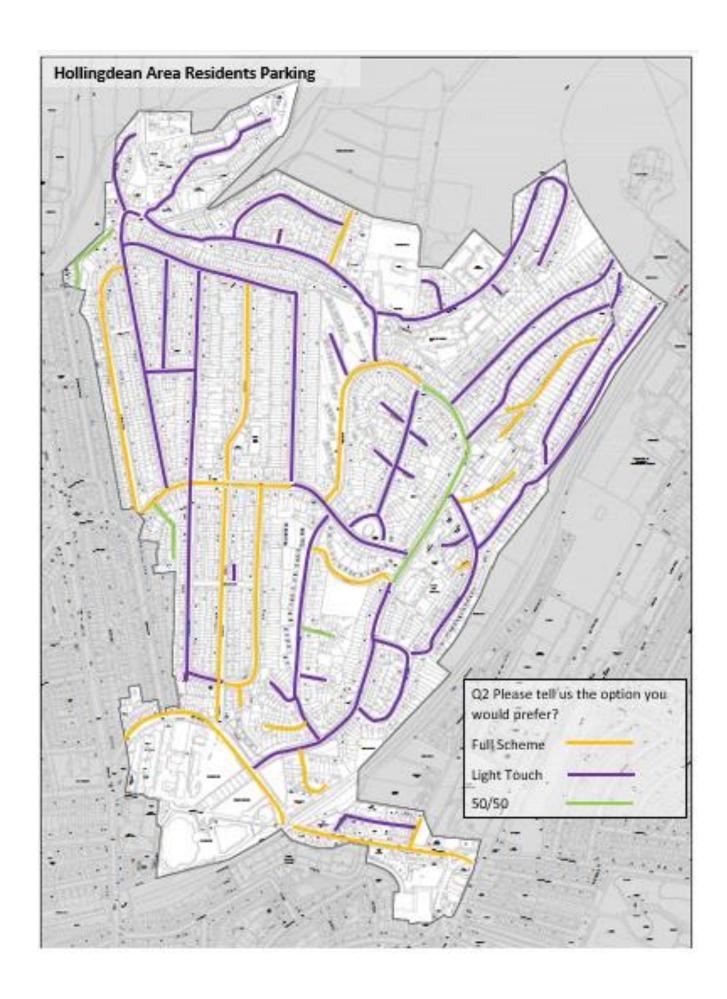

# Q2 If a parking scheme were to be introduced please tell us the options you would prefer? (Response base 857)

Option 1 – Full Scheme – Restricted parking 9am to 8pm Option 2 – Light touch Scheme – two separate one-hour periods during the day

| Full Scheme (9 | am to 8pm) | Light Touch (two periods during the day) |      |
|----------------|------------|------------------------------------------|------|
| Number         | %          | Number                                   | %    |
| 389            | 45.4       | 468                                      | 54.6 |

| Full Schem         |        | cheme | Light-<br>sch |      |
|--------------------|--------|-------|---------------|------|
| Street             | Number | %     | Number        | %    |
| Adams Close        | 1      | 50.0  | 1             | 50.0 |
| Barnett Road       | 14     | 31.8  | 30            | 68.2 |
| Barrow Close       | 0      | 0     | 1             | 100  |
| Barrow Hill        | 0      | 0     | 0             | 0    |
| Beal Crescent      | 0      | 0     | 5             | 100  |
| Brentwood Close    | 0      | 0     | 2             | 100  |
| Brentwood Crescent | 3      | 21.4  | 11            | 78.6 |
| Brentwood Road     | 9      | 26.5  | 25            | 73.5 |
| Burstead Close     | 2      | 7.4   | 25            | 92.6 |
| Crespin Way        | 3      | 23.1  | 10            | 76.9 |
| Davey Drive        | 15     | 48.4  | 16            | 51.6 |
| Dudley Road        | 30     | 61.2  | 19            | 38.8 |
| Dunster Close      | 3      | 42.9  | 4             | 51.7 |
| Florence Place     | 0      | 0     | 0             | 0    |
| Fountains Close    | 1      | 33.3  | 2             | 66.7 |
| Freehold Terrace   | 2      | 40.0  | 3             | 60.0 |
| Golf Drive         | 2      | 16.7  | 10            | 83.3 |
| Harrington Place   | 7      | 46.7  | 8             | 53.3 |
| Hertford Road      | 28     | 59.6  | 19            | 40.4 |

|                       | Full So | cheme | Light-touch scheme |      |  |
|-----------------------|---------|-------|--------------------|------|--|
| Street                | Number  | %     | Number             | %    |  |
| Hinton Close          | 0       | 0     | 1                  | 100  |  |
| Hollingbury Crescent  | 9       | 75.0  | 3                  | 25.0 |  |
| Hollingbury Place     | 8       | 53.3  | 7                  | 46.7 |  |
| Hollingbury Rise      | 10      | 32.3  | 21                 | 67.7 |  |
| Hollingbury Rise West | 1       | 50.0  | 1                  | 50.0 |  |
| Hollingbury Road      | 0       | 0     | 0                  | 0    |  |
| Hollingdean Lane      | 0       | 0     | 0                  | 0    |  |
| Hollingdean Road      | 6       | 100   | 0                  | 0    |  |
| Hollingdean Terrace   | 52      | 48.1  | 56                 | 51.9 |  |
| Horton Road           | 11      | 52.4  | 10                 | 47.6 |  |
| Isfield Road          | 2       | 20.0  | 8                  | 80.0 |  |
| Lambourne Close       | 2       | 66.7  | 1                  | 33.3 |  |
| Lambourne Road        | 6       | 60.0  | 4                  | 40.0 |  |
| Lewes Road            | 0       | 0     | 0                  | 0    |  |
| Liphook Close         | 0       | 0     | 3                  | 100  |  |
| Lynchet Close         | 3       | 25.0  | 9                  | 75.0 |  |
| Lynchet Down          | 0       | 0     | 0                  | 0    |  |
| Lynchet Walk          | 0       | 0     | 3                  | 100  |  |
| Major Close           | 0       | 0     | 2                  | 100  |  |
| Melrose Close         | 1       | 33.3  | 2                  | 66.7 |  |
| Merevale              | 0       | 0     | 3                  | 100  |  |
| Mountfields           | 5       | 45.5  | 6                  | 54.5 |  |
| Oldbury Row           | 3       | 100   | 0                  | 0    |  |
| Payne Terrace         | 1       | 33.3  | 2                  | 66.7 |  |
| Peace Close           | 1       | 100   | 0                  | 0    |  |
| Popes Folly           | 1       | 100   | 0                  | 0    |  |
| Quarry Bank Road      | 1       | 33.3  | 2                  | 66.7 |  |
| Roedale Road          | 43      | 68.3  | 20                 | 31.7 |  |
| Romsey Close          | 1       | 33.3  | 2                  | 66.7 |  |
| Salehurst Close       | 0       | 0     | 0                  | 0    |  |
| Shenfield Way         | 2       | 66.7  | 1                  | 33.3 |  |
| Southmount            | 2       | 66.7  | 1                  | 33.3 |  |

|                           | Full S | cheme | Light-touch scheme |      |  |
|---------------------------|--------|-------|--------------------|------|--|
| Street                    | Number | %     | Number             | %    |  |
| Stanmer Park Road         | 36     | 65.1  | 19                 | 34.5 |  |
| Stanmer Villas            | 22     | 46.8  | 25                 | 53.2 |  |
| Stephens Road             | 6      | 42.9  | 8                  | 57.1 |  |
| Tavistock Down            | 4      | 57.1  | 3                  | 42.9 |  |
| The Crestway              | 6      | 50.0  | 6                  | 50.0 |  |
| The Crossway              | 0      | 0     | 4                  | 100  |  |
| The Linkway               | 2      | 66.7  | 1                  | 33.3 |  |
| Thompson Road             | 4      | 28.6  | 10                 | 71.4 |  |
| Tintern Close             | 1      | 50.0  | 1                  | 50.0 |  |
| Uplands Road              | 3      | 17.6  | 14                 | 82.4 |  |
| Upper Hollingdean<br>Road | 5      | 71.4  | 2                  | 28.6 |  |
| Waverley Crescent         | 5      | 31.3  | 11                 | 68.8 |  |
| Wigmore Close             | 2      | 66.7  | 1                  | 33.3 |  |
| Wolverstone Drive         | 3      | 37.5  | 6                  | 62.5 |  |
| Total                     | 389    | 45.4  | 468                | 54.6 |  |