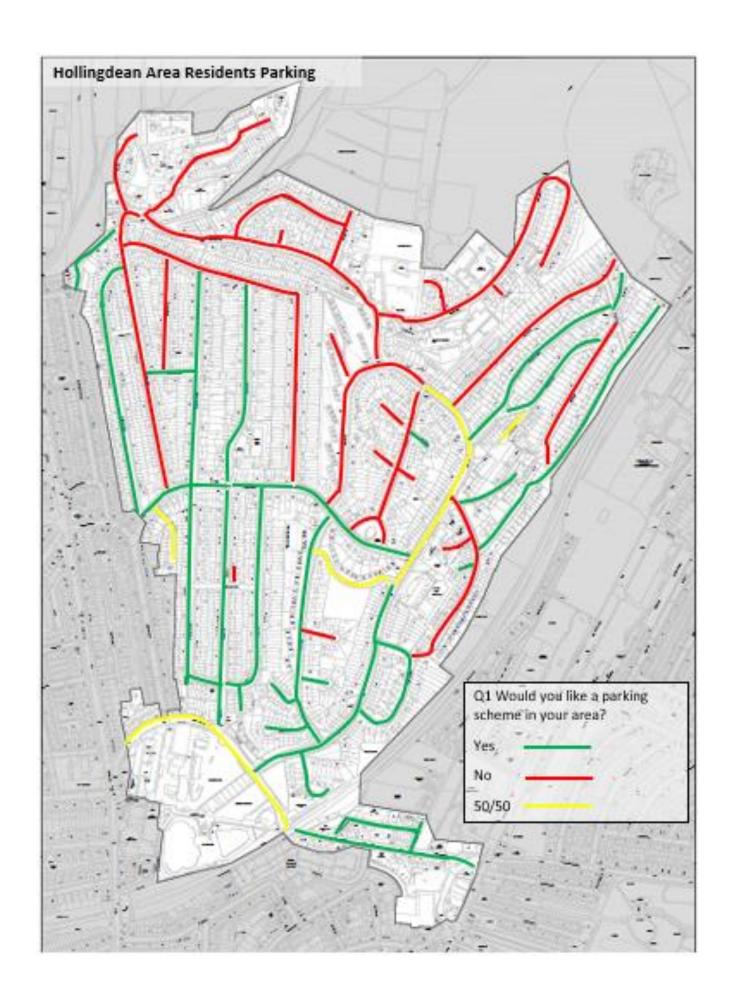

# Q1 Would you like a parking scheme in your area? (response base 1053²)

| Ye     | es   | No     |      |
|--------|------|--------|------|
| Number | %    | Number | %    |
| 554    | 52.6 | 499    | 47.4 |

# Results on a street by street basis were as follows:

|                    | ries                           | r<br>ses            | se                 | Y      | es   | N      | 0    |
|--------------------|--------------------------------|---------------------|--------------------|--------|------|--------|------|
| Street             | Number<br>properties<br>mailed | Number<br>responses | Response<br>rate % | Number | %    | Number | %    |
| Adams Close        | 13                             | 2                   | 15.4               | 1      | 50.0 | 1      | 50.0 |
| Barnett Road       | 109                            | 66                  | 60.6               | 22     | 33.3 | 44     | 66.7 |
| Barrow Close       | 8                              | 1                   | 12.5               | 1      | 100  | 0      | 0    |
| Barrow Hill        | 9                              | 0                   | 0                  | 0      | 0    | 0      | 0    |
| Beal Crescent      | 25                             | 6                   | 24.0               | 2      | 33.3 | 4      | 66.7 |
| Brentwood Close    | 10                             | 3                   | 30.0               | 0      | 0    | 3      | 100  |
| Brentwood Crescent | 44                             | 25                  | 56.8               | 5      | 20.0 | 20     | 80.0 |
| Brentwood Road     | 120                            | 42                  | 35.0               | 12     | 28.6 | 30     | 71.4 |
| Burstead Close     | 189                            | 39                  | 20.6               | 4      | 10.3 | 35     | 89.7 |
| Crespin Way        | 52                             | 15                  | 28.8               | 8      | 53.3 | 7      | 46.7 |
| Davey Drive        | 94                             | 36                  | 38.3               | 28     | 75.8 | 8      | 22.2 |
| Dudley Road        | 91                             | 52                  | 57.1               | 43     | 82.7 | 9      | 17.3 |
| Dunster Close      | 14                             | 7                   | 50.0               | 6      | 85.7 | 1      | 14.3 |
| Florence Place     | 1                              | 0                   | 0                  | 0      | 0    | 0      | 0    |
| Fountains Close    | 7                              | 3                   | 42.9               | 1      | 33.3 | 2      | 66.7 |
| Freehold Terrace   | 78                             | 5                   | 6.4                | 4      | 80.0 | 1      | 20.0 |
| Golf Drive         | 57                             | 17                  | 29.8               | 2      | 11.8 | 15     | 88.2 |
| Harrington Place   | 38                             | 19                  | 50.0               | 7      | 36.8 | 12     | 63.2 |

\_

 $<sup>^{\</sup>rm 3}$  Many student flats here at Vogue Studios

|                           | r<br>ies                       | r<br>ses            | esu                | Ye     | es   | N      | lo   |
|---------------------------|--------------------------------|---------------------|--------------------|--------|------|--------|------|
| Street                    | Number<br>properties<br>mailed | Number<br>responses | Response<br>rate % | Number | %    | Number | %    |
| Salehurst Close           | 6                              | 0                   | 0                  | 0      | 0    | 0      | 0    |
| Shenfield Way             | 17                             | 6                   | 35.3               | 2      | 33.3 | 4      | 66.7 |
| Southmount                | 12                             | 3                   | 25.0               | 3      | 100  | 0      | 0    |
| Stanmer Park Road         | 161                            | 70                  | 43.5               | 38     | 54.3 | 32     | 45.7 |
| Stanmer Villas            | 130                            | 60                  | 46.2               | 28     | 46.7 | 32     | 53.3 |
| Stephens Road             | 103                            | 20                  | 19.4               | 8      | 40.0 | 12     | 60.0 |
| Tavistock Down            | 63                             | 8                   | 12.7               | 5      | 62.5 | 3      | 37.5 |
| The Crestway              | 109                            | 12                  | 11.0               | 6      | 50.0 | 6      | 50.0 |
| The Crossway              | 12                             | 4                   | 33.3               | 3      | 75.0 | 1      | 25.0 |
| The Linkway               | 37                             | 4                   | 10.8               | 2      | 50.0 | 2      | 50.0 |
| Thompson Road             | 71                             | 16                  | 22.5               | 4      | 25.0 | 12     | 75.0 |
| Tintern Close             | 11                             | 3                   | 27.3               | 1      | 33.3 | 2      | 66.7 |
| Uplands Road              | 60                             | 20                  | 33.3               | 8      | 40.0 | 12     | 60.0 |
| Upper Hollingdean<br>Road | 248                            | 10                  | 4.0                | 5      | 50.0 | 5      | 50.0 |
| Waverley Crescent         | 52                             | 16                  | 30.8               | 12     | 75.0 | 4      | 25.0 |
| Wigmore Close             | 18                             | 6                   | 33.3               | 4      | 66.7 | 2      | 33.3 |
| Wolverstone Drive         | 41                             | 9                   | 22.0               | 7      | 77.8 | 2      | 22.2 |
| Total                     | 3585                           | 1053                | 29.4               | 554    | 52.6 | 499    | 47.4 |